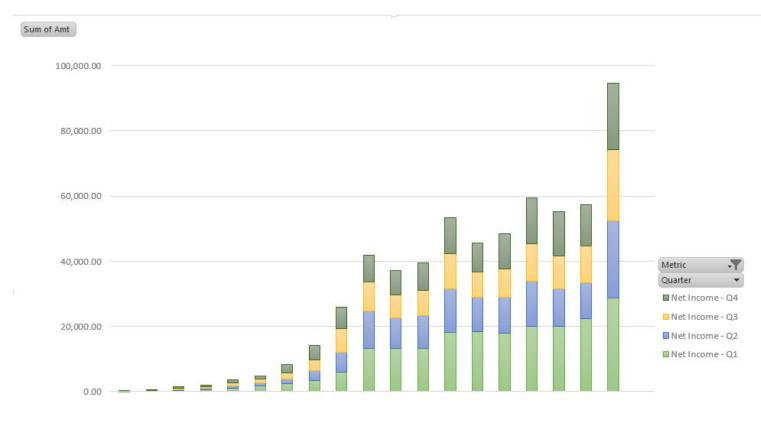

Year 🔫

## Net Income



| -20,000.00        | 2003 | 2004 | 2005 | 2006 | 2007 | 2008 | 2009 | 2010 | 2011 | 2012  | 2013  | 2014  | 2015  | 2016  | 2017  | 2018  | 2019  | 2020  | 2021  | 2022 |
|-------------------|------|------|------|------|------|------|------|------|------|-------|-------|-------|-------|-------|-------|-------|-------|-------|-------|------|
| Net Income - Q4   | 44   | 106  | 428  | 542  | 904  | 1136 | 2532 | 4308 | 6623 | 8223  | 7512  | 8467  | 11124 | 9014  | 10714 | 14125 | 13686 | 12673 | 20551 |      |
| Net Income - Q3   | 19   | 61   | 319  | 472  | 818  | 1072 | 1828 | 3253 | 7308 | 8824  | 6900  | 7748  | 10677 | 7796  | 8717  | 11519 | 10044 | 11253 | 21744 |      |
| Net Income - Q2   | 14   | 46   | 288  | 410  | 770  | 1045 | 1620 | 3074 | 5987 | 11622 | 9547  | 10223 | 1