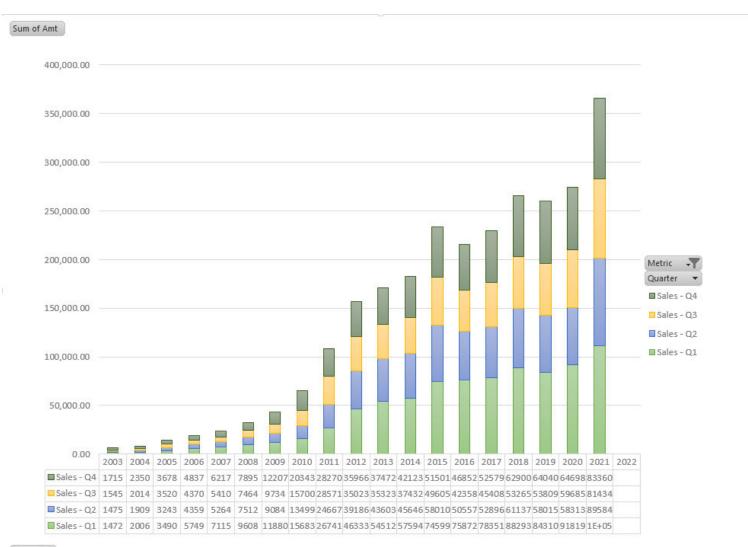

## Net Income

| -20,000.00        | 2003 | 2004 | 2005 | 2006 | 2007 | 2008 | 2009 | 2010 | 2011 | 2012  | 2013  | 2014  | 2015  | 2016  | 2017  | 2018  | 2019  | 2020  | 2021  | 2022 |
|-------------------|------|------|------|------|------|------|------|------|------|-------|-------|-------|-------|-------|-------|-------|-------|-------|-------|------|
| Net Income - Q4   | 44   | 106  | 428  | 542  | 904  | 1136 | 2532 | 4308 | 6623 | 8223  | 7512  | 8467  | 11124 | 9014  | 10714 | 14125 | 13686 | 12673 | 20551 |      |
| Net Income - Q3   | 19   | 61   | 319  | 472  | 818  | 1072 | 1828 | 3253 | 7308 | 8824  | 6900  | 7748  | 10677 | 7796  | 8717  | 11519 | 10044 | 11253 | 21744 |      |
| Net Income - Q2   | 14   | 46   | 288  | 410  | 770  | 1045 | 1620 | 3074 | 5987 | 11622 | 9547  | 10223 | 13569 | 10516 | 11029 | 13822 | 11561 | 11249 | 23630 |      |
| 🛙 Net Income - Q1 | -8   | 63   | 293  | 565  | 1004 | 1581 | 2255 | 3378 | 6004 | 13064 | 13078 | 13072 | 18024 | 18361 | 17891 | 20065 | 19965 | 22236 | 28755 |      |